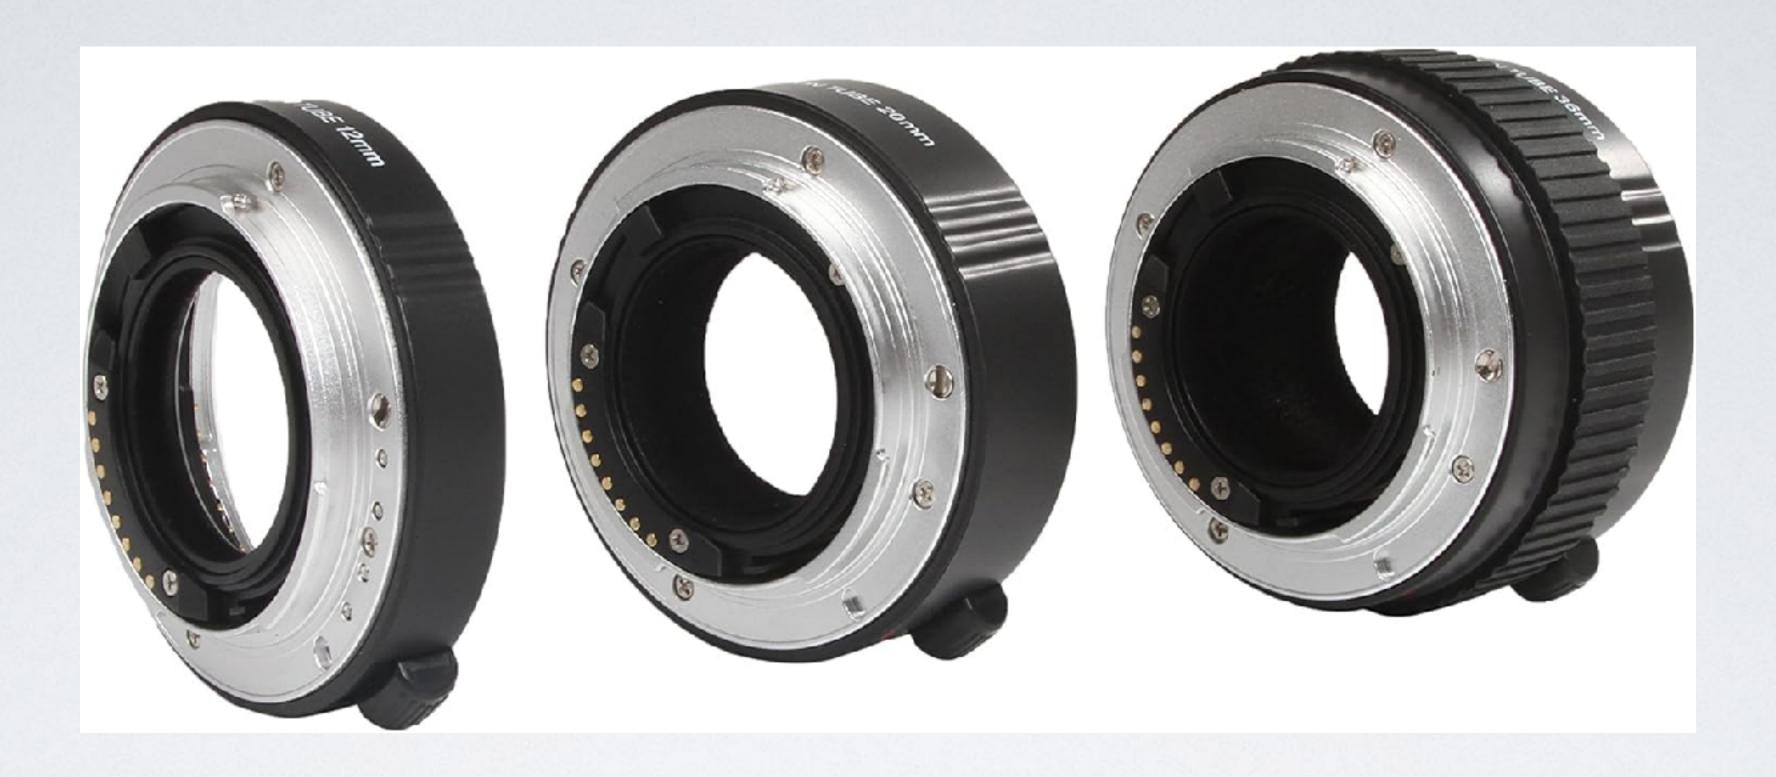

#### EXTENSIONTUBES

There are many different brands out there: you must check compatibility with your camera. Also, please ensure that that you buy tubes that are AF compatible.

On Amazon, prices range from £12 to £100.

You can purchase a good set for £20 to £30 for any brand of camera (JJC, Neewer, Viltrox)

"The two most engaging powers of a photograph are to make new things familiar and familiar things new."

- William Thackeray