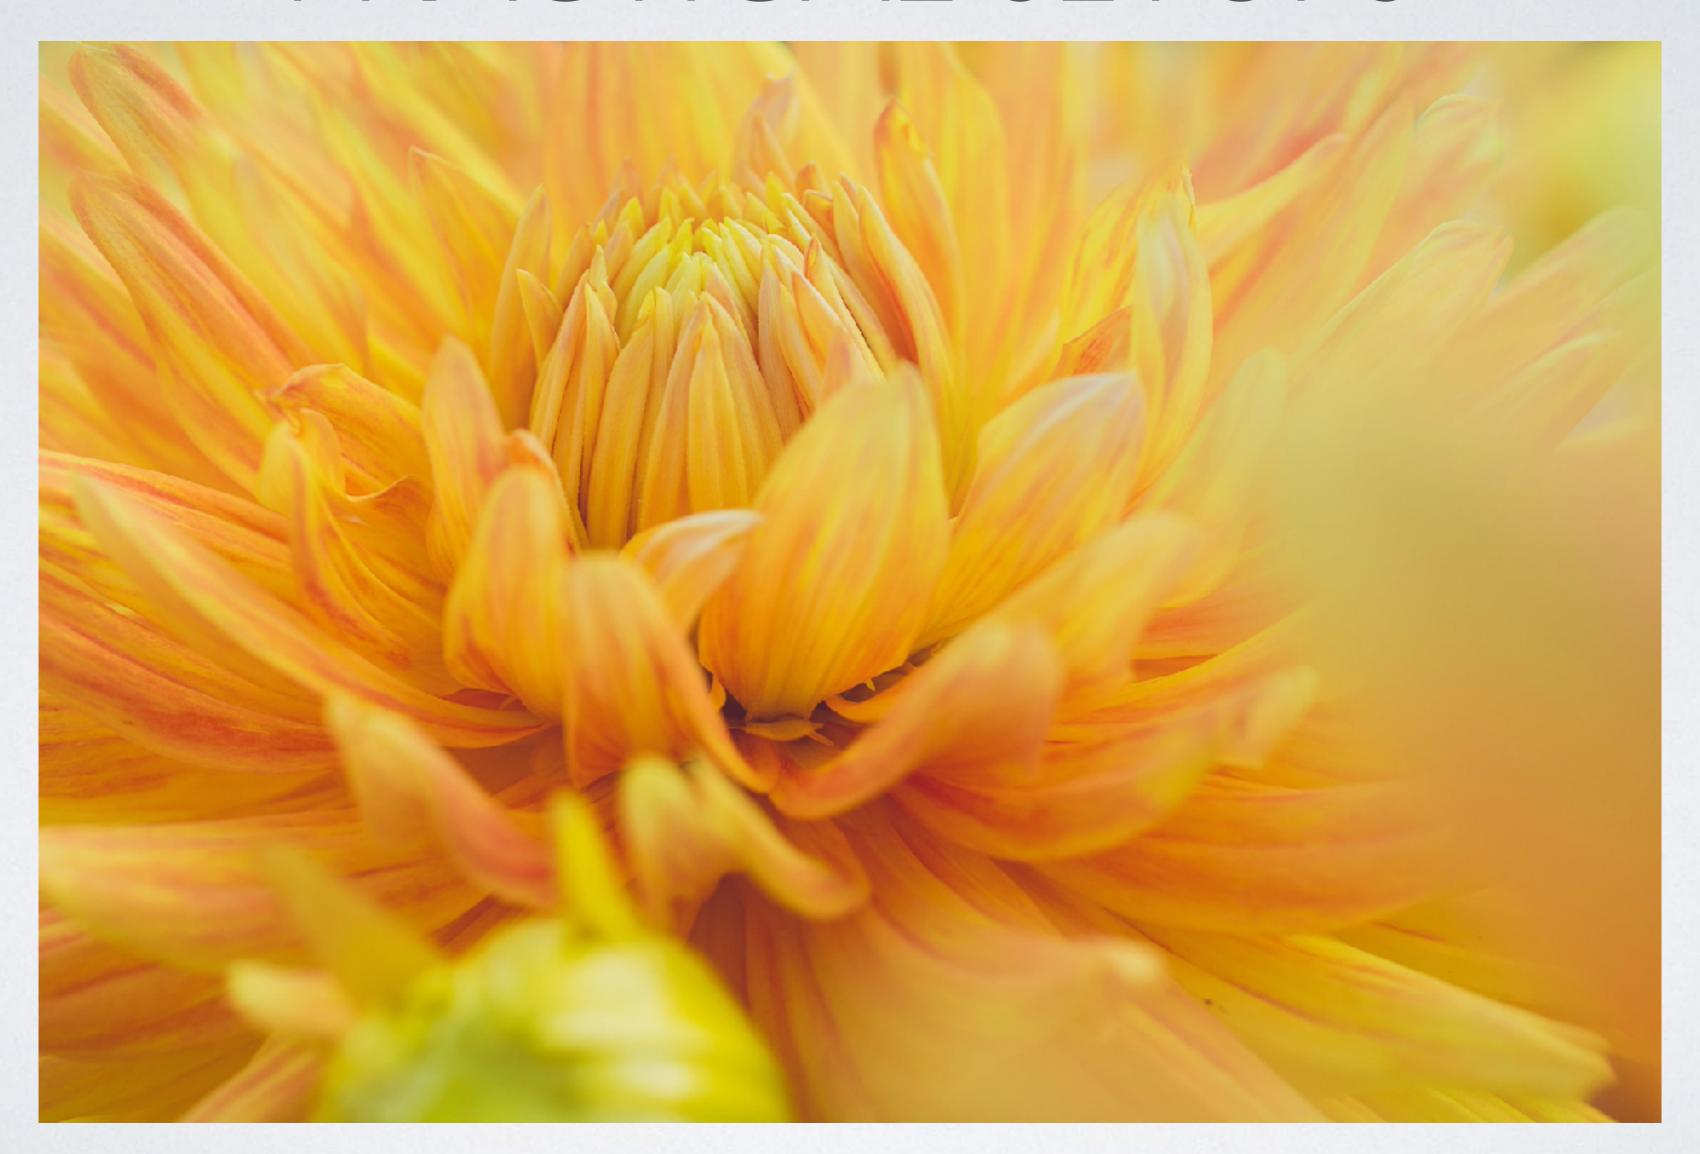

#### ADEFINITION

Macro photos are images in which the magnification of the subject is life size or greater.

Macro photography is often used to describe images where there is a slightly larger subject and all the traits of extreme close up photography are present – focusing on the detail to achieve a dramatic effect (Adobe)

### FOR OUR COMPETITION

"We are looking for close-up detail of anything you cannot see with the naked eye.

That could include shape, form, colour, abstract, insects, etc."