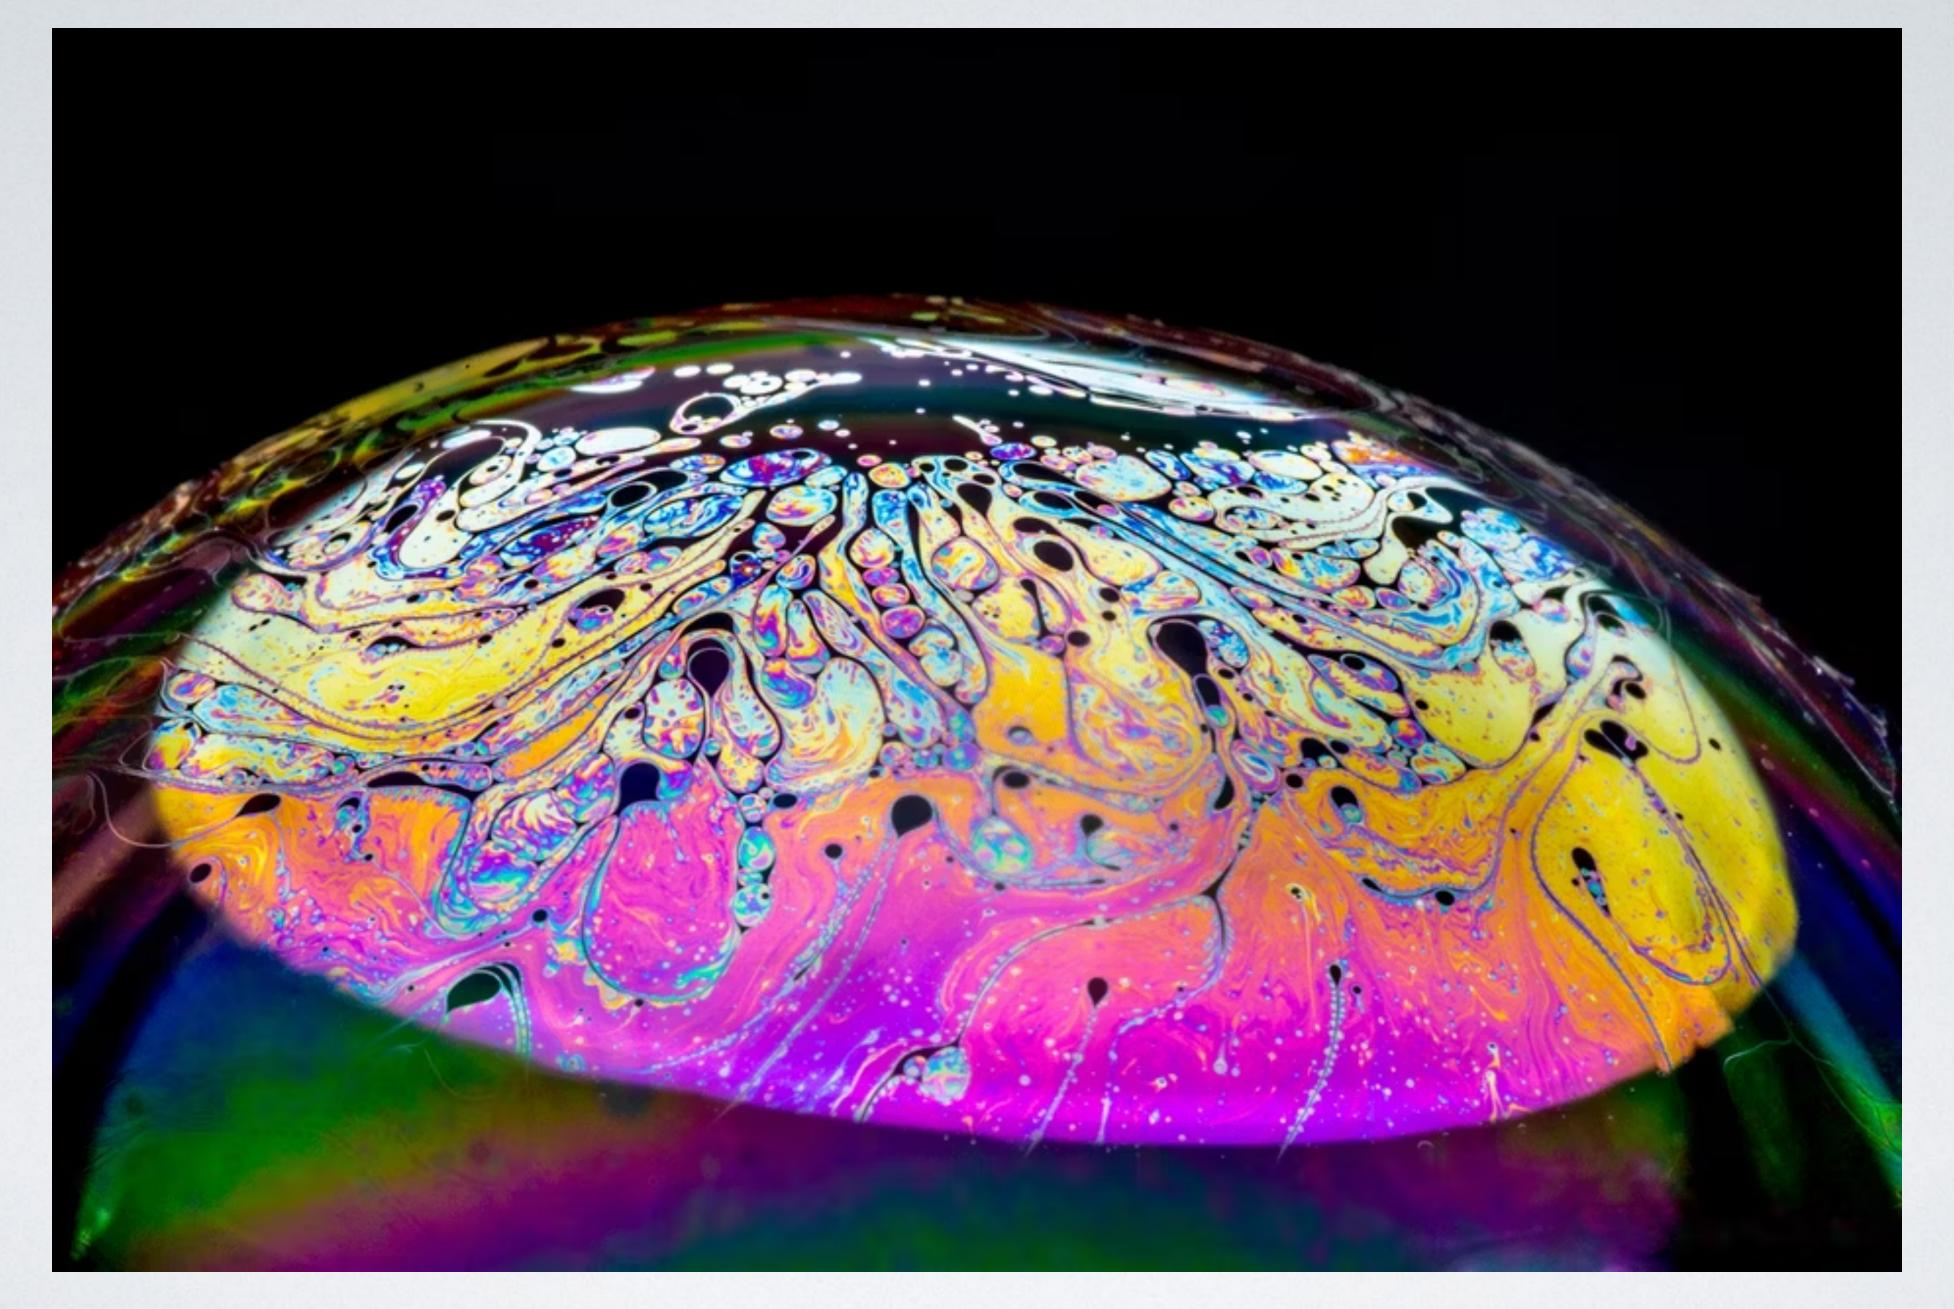

#### ADEFINITION

Macro photos are images in which the magnification of the subject is life size or greater.

Macro photography is often used to describe images where there is a slightly larger subject and all the traits of extreme close up photography are present – focusing on the detail to achieve a dramatic effect (Adobe)

### FOR OUR COMPETITION

"We are looking for close-up detail of anything you cannot see with the naked eye.

That could include shape, form, colour, abstract, insects, etc."