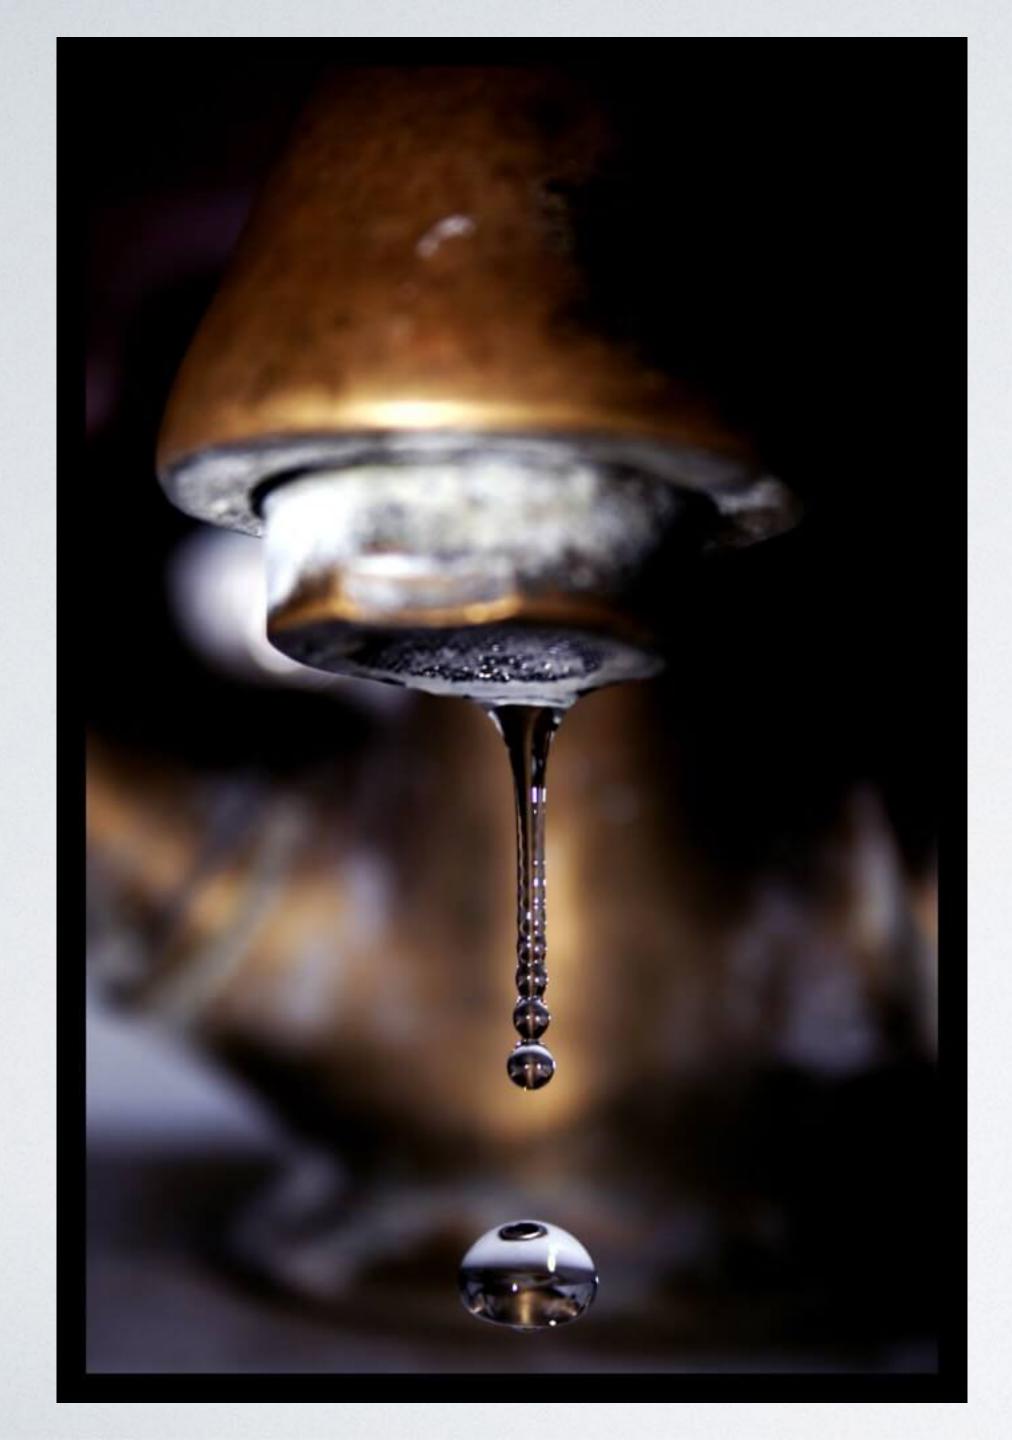

#### ADEFINITION

Macro photos are images in which the magnification of the subject is life size or greater.

Macro photography is often used to describe images where there is a slightly larger subject and all the traits of extreme close up photography are present – focusing on the detail to achieve a dramatic effect (Adobe)

### FOR OUR COMPETITION

"We are looking for close-up detail of anything you cannot see with the naked eye.

That could include shape, form, colour, abstract, insects, etc."