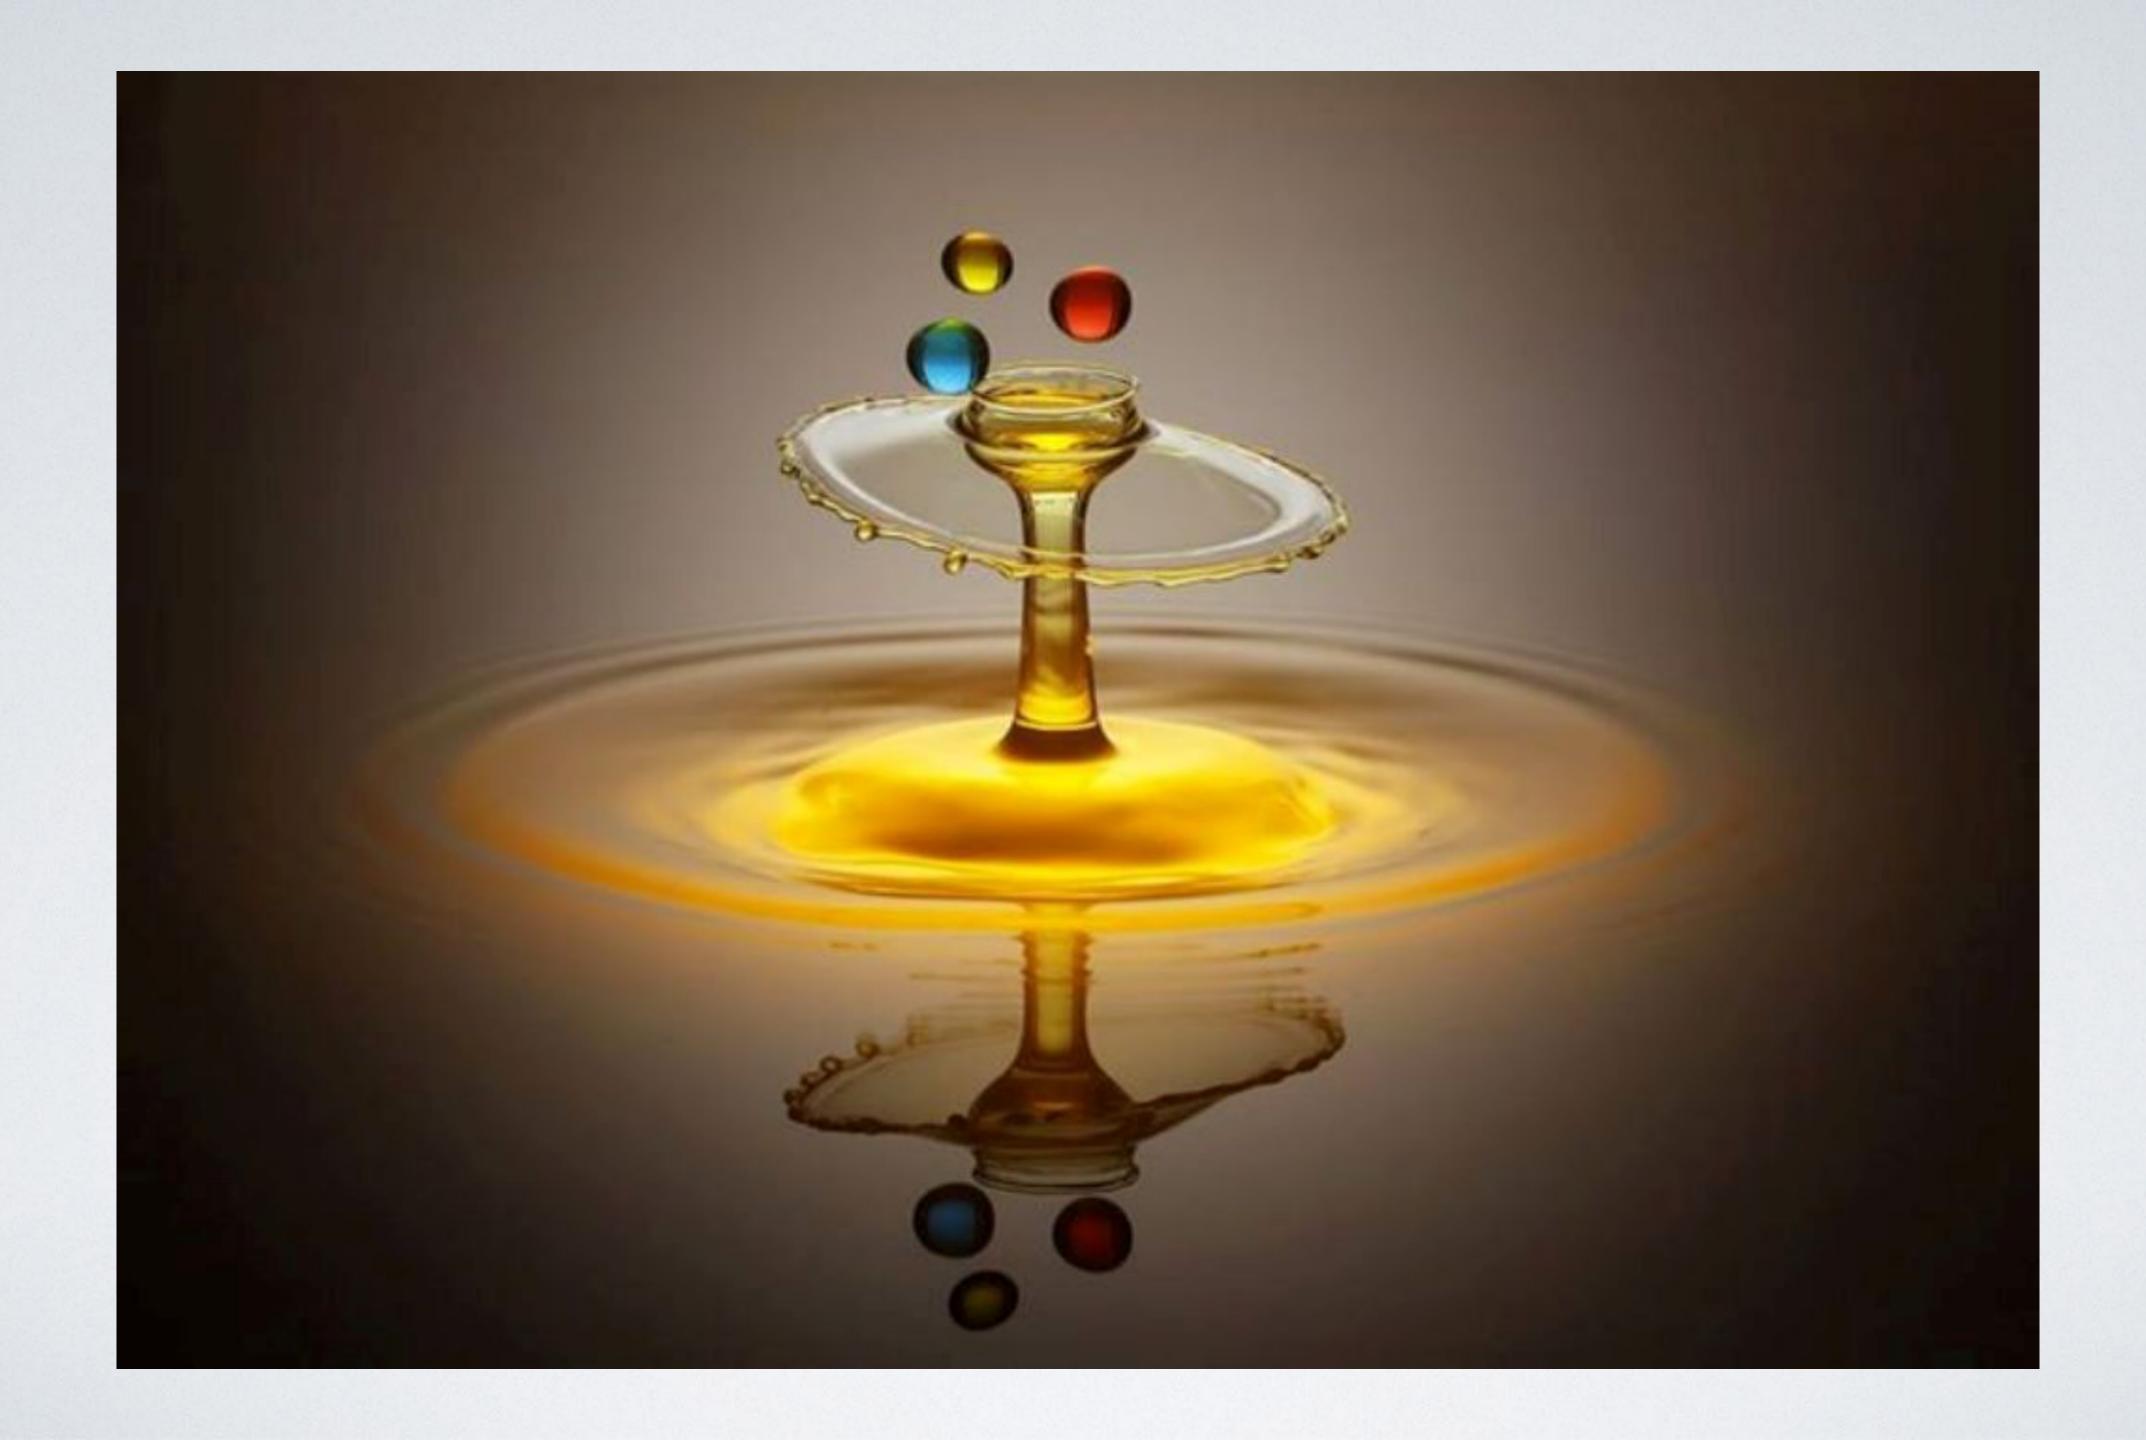

dramatic effect (Adobe)

#### ADEFINITION

Macro photos are images in which the magnification of the subject is life size or greater.

Macro photography is often used to describe images where there is a slightly larger subject and all the traits of extreme close up photography are present – focusing on the detail to achieve a dramatic effect (Adobe)

Photography producing photographs of small items larger than life size (Oxford Dictionary)

### FOR OUR COMPETITION

"We are looking for close-up detail of anything you cannot see with the naked eye.

That could include shape, form, colour, abstract, insects, etc."



# SOME INSPIRATIONAL IMAGES TO ENJOY



Carlo Galliani







Alberto Ghizzi Panizza







Thomas Shahan





Danny Perez





Jacky Parker





John Hallmén

Nordin Seruyan







Shikhei Goh









Vyacheslav Mishchenko



Patty Hankins





Alexey Kljatov



Pashminu



#### EXTENSIONTUBES



There are many different brands out there: you must check compatibility with your camera. Also, please ensure that that you buy tubes that are AF compatible.

On Amazon, prices range from £12 to £100.

You can purchase a good set for £20 to £30 for any brand of camera (JJC, Neewer, Viltrox)

"The two most engaging powers of a photograph are to make new things familiar and familiar things new."

- William Thackeray

## INTERVAL



## FOCUS SHIFT SHOOTING



Canon, Fuji & Panasonic - Focus bracketing

# PRACTICAL SETUPS

















NEXTTIME - 23 JANUARY

WATER PHOTOGRAPHY