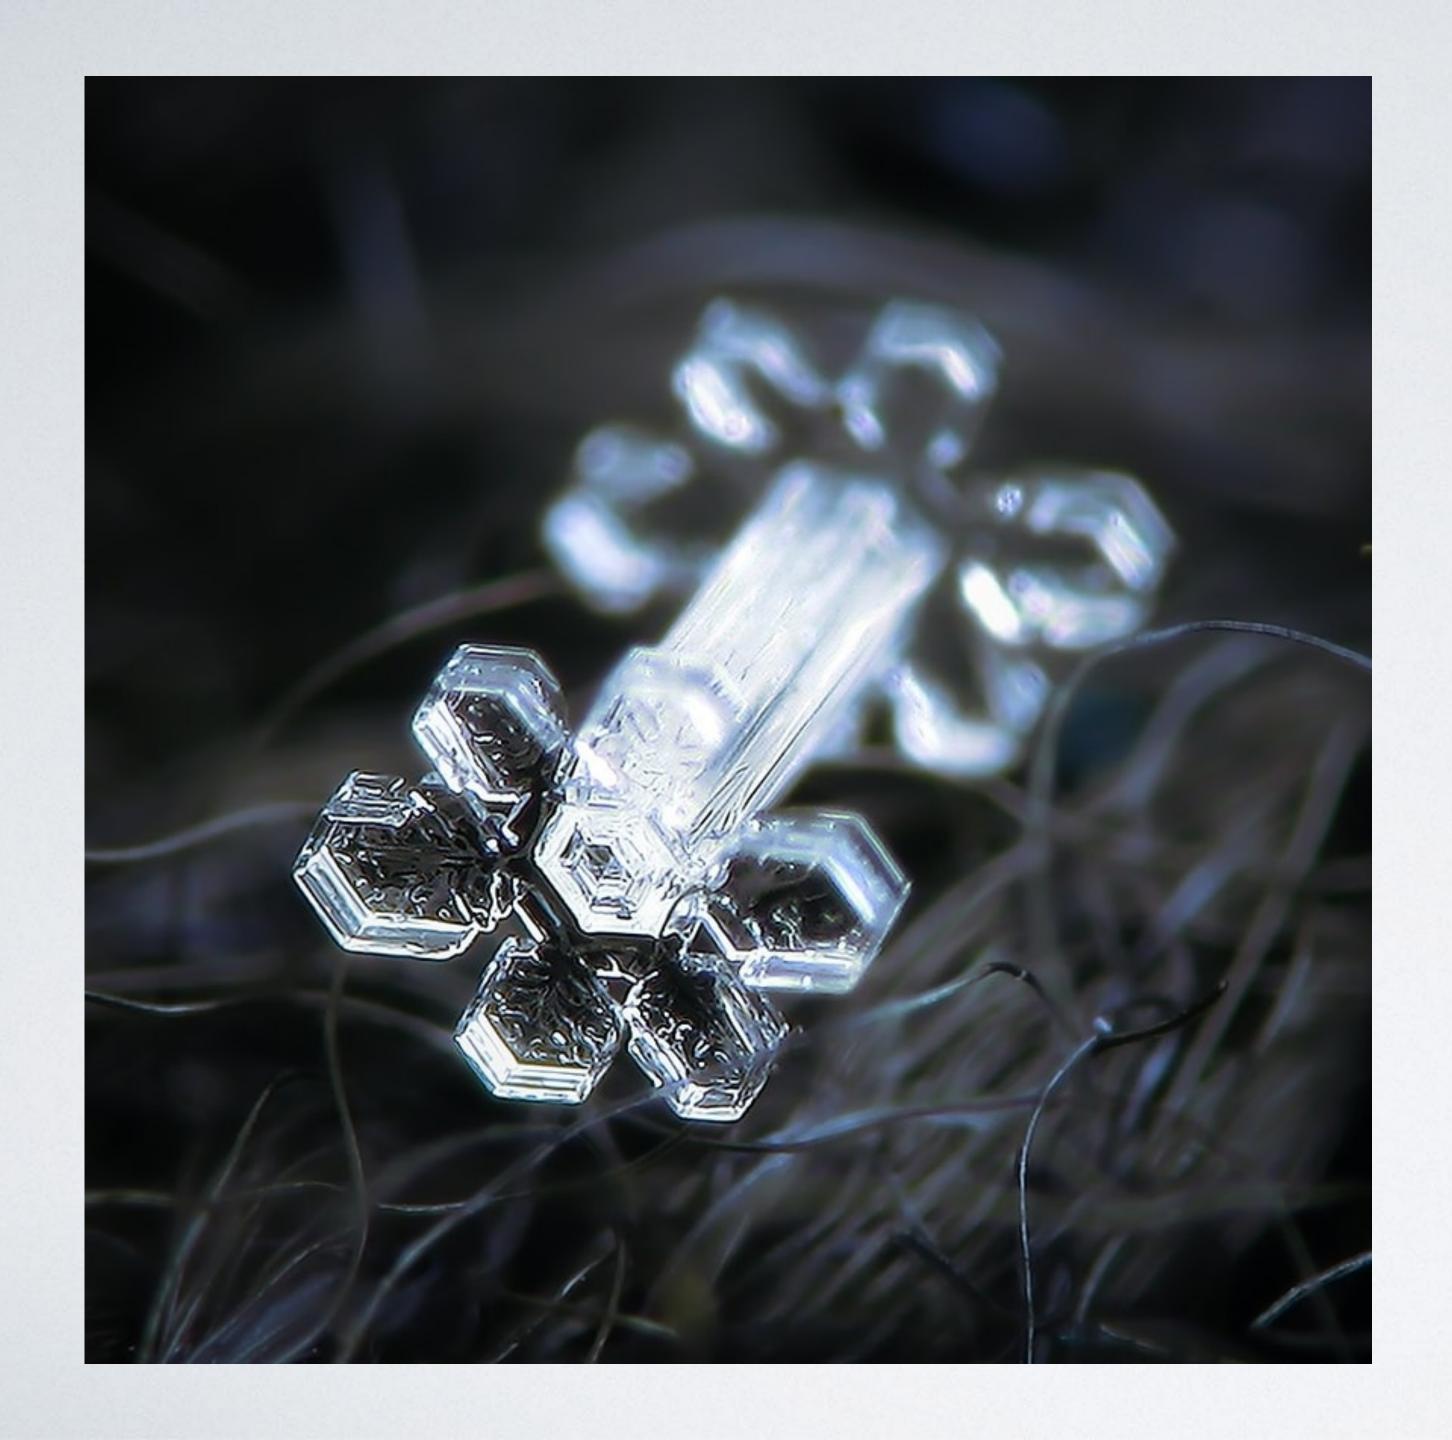

in which the magnification of the subject is life size or greater.

Macro photography is often used to describe images where there is a slightly larger subject and all the traits of extreme close up photography are present – focusing on the detail to achieve a dramatic effect (Adobe)

Photography producing photographs of small items larger than life size (Oxford Dictionary)

### FOR OUR COMPETITION

"We are looking for close-up detail of anything you cannot see with the naked eye.

That could include shape, form, colour, abstract, insects, etc."



# SOME INSPIRATIONAL IMAGES TO ENJOY



Carlo Galliani







Alberto Ghizzi Panizza







Thomas Shahan





Danny Perez





Jacky Parker





John Hallmén

Nordin Seruyan







Shikhei Goh









Vyacheslav Mishchenko



Patty Hankins





Alexey Kljatov



Pashminu



#### EXTENSIONTUBES



There are many different brands out there: you must check compatibility with your camera. Also, please ensure that that you buy tubes that are AF compatible.

On Amazon, prices range from £12 to £100.

You can purchase a good set for £20 to £30 for any brand of camera (JJC, Neewer, Viltrox)

"The two most engaging powers of a photograph are to make new things familiar and familiar things new."

- William Thackeray

## INTERVAL



## FOCUS SHIFT SHOOTING



Canon, Fuji & Panasonic - Focus bracketing

# PRACTICAL SETUPS

















NEXTTIME - 23 JANUARY

WATER PHOTOGRAPHY